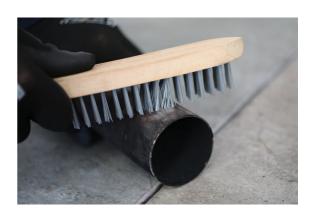

## Wire Brush 4 Row

A general purpose wire brush suitable for a wide range of applications including rust and corrosion removal, together with cleaning off loose paint and debris in preperation for welding or attaching electrical connections. It features 4 rows of steel bristles approximately 22mm in length, together with a heavy duty wooden handle that incorporates a hole for hanging up when not in use. Ideal for use in the workshop, bodyshop and at home. Also suitable for cleaning patios and barbecues.

## **Additional Information**

- · General purpose wire brush, good for removing rust, dirt & debris.
- · Four rows of steel bristles, 22mm in length (approx). Hanging holes in handle for storage.
- · Wood handles FSC approved.
- Brush length: 125mm. Total length: 285mm.
- Set of 4 wire brushes also available, please see Part No. 8313.