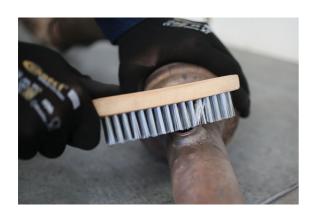

## Wire Brush 4 Row

A general purpose wire brush suitable for a wide range of applications including rust and corrosion removal, together with cleaning off loose paint and debris in preperation for welding or attaching electrical connections. It features 4 rows of steel bristles approximately 22mm in length, together with a heavy duty wooden handle that incorporates a hole for hanging up when not in use. Ideal for use in the workshop, bodyshop and at home. Also suitable for cleaning patios and barbecues.

## **Additional Information**

- · General purpose wire brush, good for removing rust, dirt & debris.
- · Four rows of steel bristles, 22mm in length (approx). Hanging holes in handle for storage.
- · Wood handles FSC approved.
- Brush length: 125mm. Total length: 285mm.
- Set of 4 wire brushes also available, please see Part No. 8313.